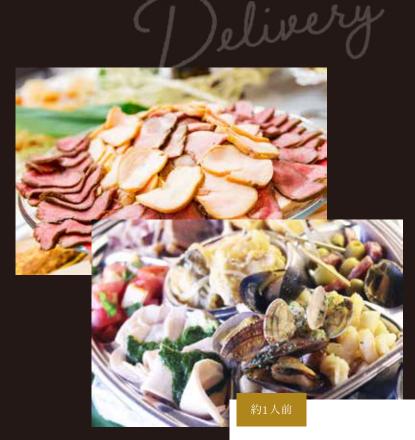

### 

- アボカドと生ハムのサラダ
- スモークサーモンのカルパッチョ系
- 唐揚げ&ポテト
- タンドリーチキン
- 人気の海老マヨ
- デミグラスソースのオムライス
- ペンネアラビアータ

2,500 円~

1人前

5 品 2,500 円

6晶3,000円

7品3,500円

シェフを派遣します