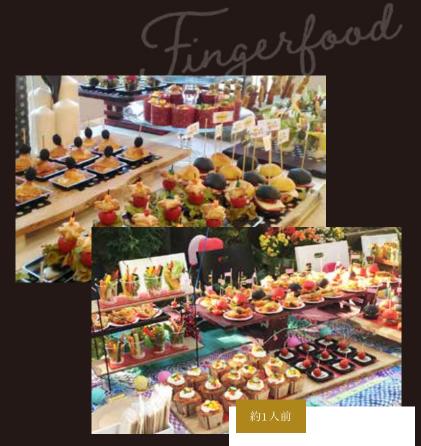

# フィンガーフード

「食べて美味しい」はもちろん、 「見て楽しい」にもこだわったプランです。

大切なゲストやお取引先のおもてなしに、 片手でさっと食べられる、イタリアンや創作料理の おしゃれなフィンガーフードは最適。

### **11** メニュー例 **5**品

アレンジ可能

- 色とりどり自家製バンズのミニバーガー
- ミニアメリカンシュリンプドッグ
- スティックシーザーサラダ
- 鶏肉のガランティーヌ ピンチョス
- カップケーキ

2,500 円~

1人前

5 品 2,500 円

6 品 3,000 円

7品3,500円