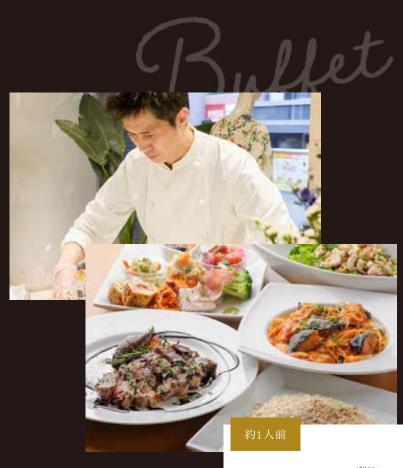

#### ビュッフェコース

現場でシェフが調理・サーブします。

キッチン設備がなくてもOK。IHヒーターや カセットコンロなどで簡易調理できます。 大切な方のおもてなしを求めるお客様に好評です。

# 

- 前菜盛り合わせ
- 自家製ミニバーガー
- スモークサーモンとチーズのトルティーヤ
- 季節野菜のアーリオオーリオスパゲッティ (現場調理)
- シェフ特製ローストビーフ (現場調理)

5,000 円~

オシャレな