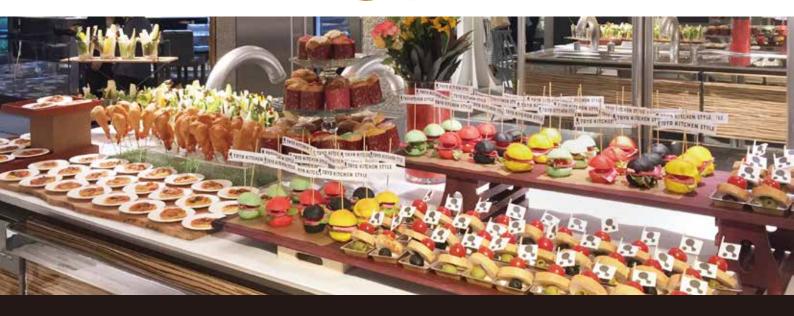

# フィンガーフード

「食べて美味しい」はもちろん、 「見て楽しい」にもこだわったプランです。

大切なゲストやお取引先のおもてなしに、 片手でさっと食べられる、イタリアンや創作料理の おしゃれなフィンガーフードは最適。

### **11** メニュー例 **5**品

アレンジ可能

- 色とりどり自家製バンズのミニバーガー
- ミニアメリカンシュリンプドッグ
- スティックシーザーサラダ
- 鶏肉のガランティーヌ ピンチョス
- カップケーキ

2,500 円~

1人前

5 品 2,500 円

6 品 3,000 円

7品3,500円